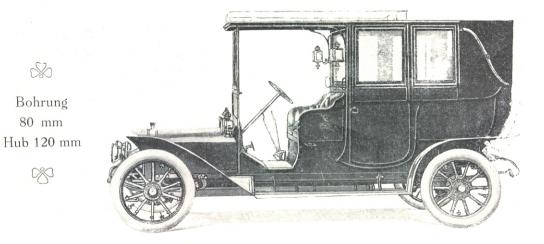

## Rekord-Motorwagen 15/20 P.S., vierzylindrig, Landaulet.

Bohrung

80 mm

Chassis siehe Allgemeine Beschreibung

Preis des kompletten Wagens inklusive Laternen, Huppe und Werkzeug K 8000.—

Gewicht des Wagens zirka 920 kg. — Geschwindigkeit zirka 50 km. — Benzinverbrauch für 8 km 1 Liter.